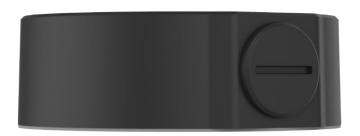

## **Fixed Dome Junction Box**

## B-JB03-G-IN-BLACK

## **Specifications**

| Bracket     | B-JB03-G-IN-BLACK                                                          |
|-------------|----------------------------------------------------------------------------|
| Application | Junction box for IPC-T1EX-B Series and IPC-T1PX-B Series fixed dome camera |
| Dimensions  | ф106.6mm*36mm (4.20" x1.42")                                               |
| Weight      | 0.2kg(0.44lb)                                                              |
| Material    | Aluminum alloy                                                             |